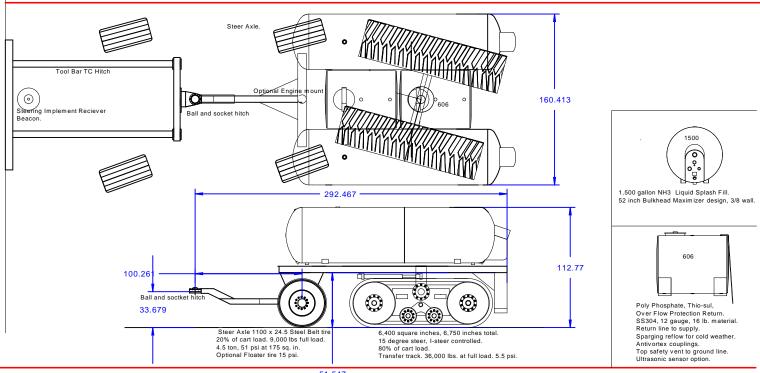

Yielder 3,000 Singe Axle, Track Steer Cart. September 29, 18.

I- Steerage Controlledon standardgauge center 120 inches.

51.54

Note: Steer axle weight and loading can be lowered to 5,000 lbs. filling front liquid tank to 20% or 1500 lbs.

## Yielder 3000, Single Steer Axle. Track Cart. I- Steer Design.

| Frame, Axles, Tracks, Tires    | 10,650 lbs.        |
|--------------------------------|--------------------|
| NH3 Tanks, Qty. 2. 3000 gal    | 6,400bs.           |
| Liquid tanks, stainless steel, | 700lbs.            |
| Track Cart, GVW, Empty         | 17,550 lbs.        |
| NH3 90% fill Payload,          | 13,878 lbs.        |
| Liquid 90%                     | 1.4,040 lbs.       |
| Total Payload,                 | 27,928 lbs.        |
| Laden Full load                | 45,4 <b>7/6</b> s, |
| Average Load                   | 31,500 lbs.        |
| Axle Load Max                  |                    |
| Average Axle Load,             | 3.15 tons.         |
| Flat Plate Contact, Full Load  |                    |
| Full Load Ground Pressure      | 6.7 psi.           |
| Average Load Ground Pressure,  | 4.66 psi.          |
| No load Ground Pressure,       | 2.6 psi.           |
|                                |                    |